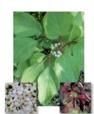

#### Pawpaw- Asimina triloba

Mature Height: 15-30' Mature Width: 15-30' Growth Rate: M-F Light Required: \* \* Soil Moisture: M, W Soil pH: A, N

Spicebush- Lindera

Mature Height: 6-12'

Mature Width: 6-15'

Light Required: \* \*

Growth Rate: S-M

Soil Moisture: M, W Soil pH: A

Comments/Uses: host plant for swallowtail butterfly,

pollinators, wildlife, fall foliage and fragrant

Comments/Uses: edible fruit, wildlife

benzoin