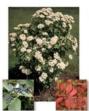

### NATIVE SHRUBS, SMALL TREES, FRUIT BEARING

Arrowwood Virburnum-Viburnum dentatum

Mature Height: 6-15' Mature Width: 6-15' Growth Rate: M Light Required: 🌞 ち 🛆 Soil Moisture: D, M, W Soil pH: A, N, B

Comments/Uses: ornamental, white flowers, and blue-black berries attract pollinators