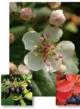

#### Arapaho Thornless Blackberry-Rubus fruticosus 'Arapaho'

Mature Height: 4-6' Mature Width: 3-4' Growth Rate: S-M Light Required: \* \* Soil Moisture: M Soil pH: A

Comments/Uses: small seeds and thornless- good for jams and syrups, pollinators