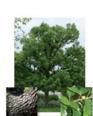

#### Chinkapin Oak- Quercus muehlenbergii

Mature Height: 40-60' Mature Width: 50-80' Growth Rate: S-M Light Required: \* \* Soil Moisture: D, M Soil pH: B

Comments/Uses: drought tolerant, fall foliage and wildlife