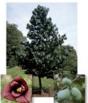

#### Northern Pecan- Carva illinoensis

Mature Height: 70-100' Mature Width: 40-80' Growth Rate: M Light Required: Soil Moisture: D. M. Soil pH: N

Comments/Uses: edible fruit, wildlife, timber