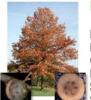

#### Pin Oak- Quercus palustris

Mature Height: 50-70' Mature Width: 40-60' Growth Rate: M-F Light Required: 🌞 🏝 Soil Moisture: M, W Soil pH: A

Comments/Uses: wildlife